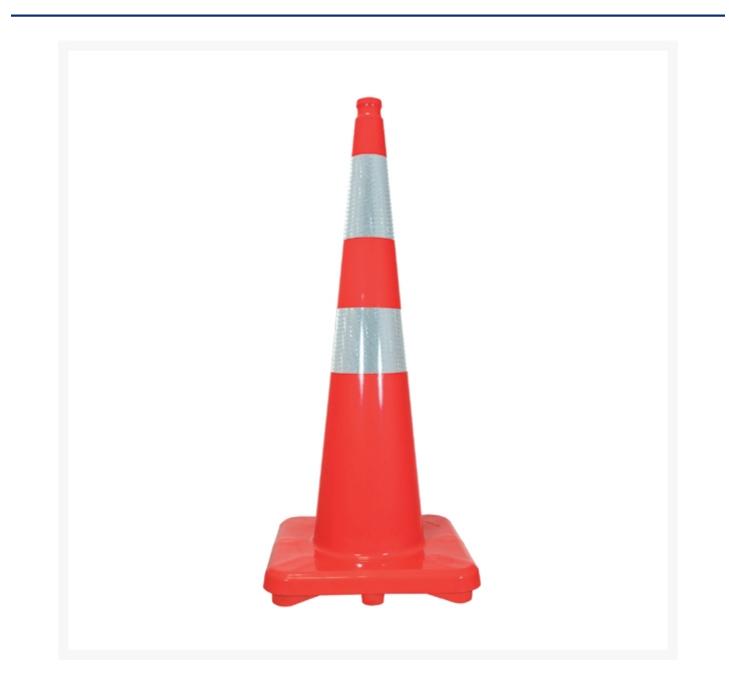

### **Short Description**

900mm slim body orange traffic cone with 2 bands of class 1 reflective tape. NZTA approved.

### Description

NZTA approved orange traffic cone with 2 bands of class 1 reflective tape. Cone is manufactured from a single piece of PVC material making it strong and flexible. Measuring 900 mm high, each cone weighs 4.5kg. The well balanced weight allows it to withstand moderate weather and wind.

This slim body traffic cone stands nearly a metre tall meaning it is ideal for situations where visibility is critical yet space is limited.