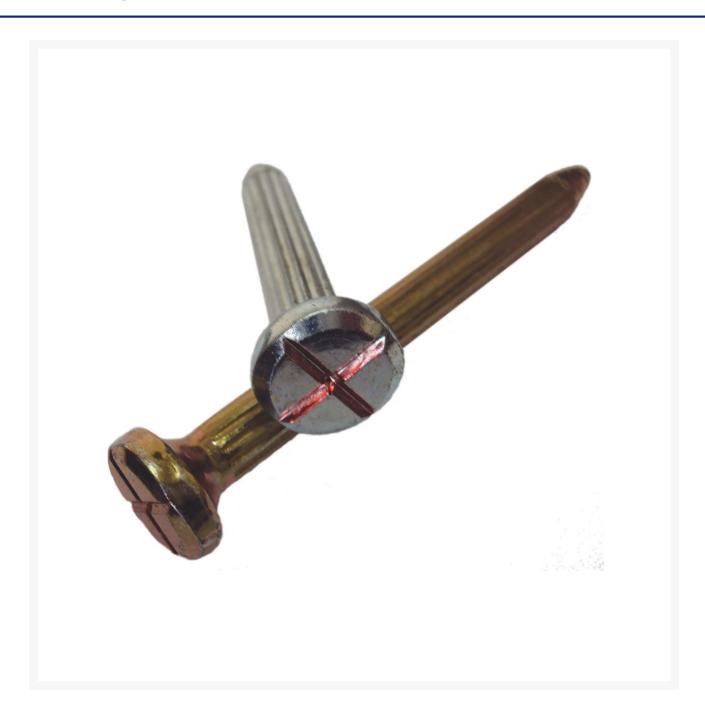

### **Description**

Road Spike from Field Work Group LTD, Manufactured with hardened metal to give greater strength for driving through seal Sharp ballistic points for better penetration and a central dimple easily located by a bright red cross Used extensively for survey marks especially in curb and channel set out Also fits boundary and double sided discs as secure fastening options - 100 per box.