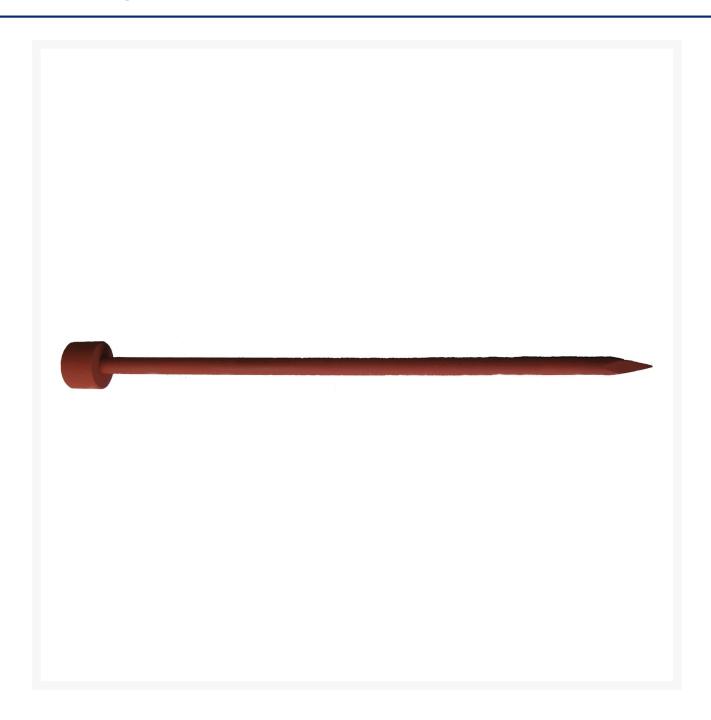

# Peg Bar - 650mm. Approx 4.5kg

### **Short Description**

Peg Bar - 650mm. Approx 4.5kg

### **Description**

We have designed our own peg bar with a far greater emphasis on strength around the head-to-shaft join. The design has the head drilled right through with the shaft inserted into it and heat shrunk into the head. Once the shaft is heated on, we add some welding around the shaft base to give it extra strength, rather than just relying on a top weld which is what most other peg bars on the market offer.