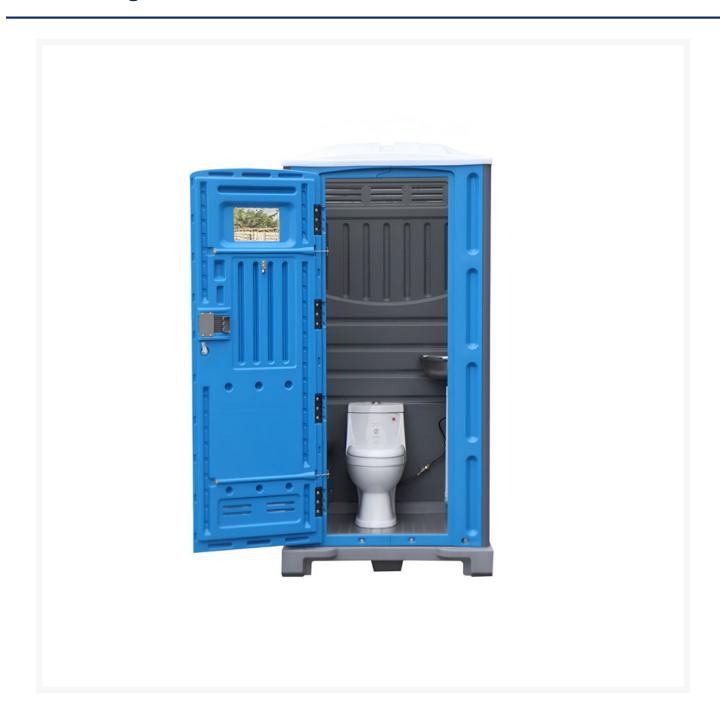

#### **Key Features**

- Ceramic Toilet: Offers a premium, easy-to-clean surface.
- Stainless Steel Basin (SS Basin): Durable and hygienic.
- In-Use Indicator: Clearly shows when the unit is occupied.
- Floor Drain: Prevents water accumulation and keeps the floor dry.
- Hot/Cold Water Inlet: Provides flexibility and comfort in all seasons.
- Toilet Paper Roller: Convenient and accessible.
- Coat Hook: Adds extra convenience for users.
- Gender Sign: Easily identifiable to ensure appropriate use.

- Mirror: Adds a touch of home comfort and utility.
- Skid Feet: Ensures stability and prevents slipping on uneven ground.