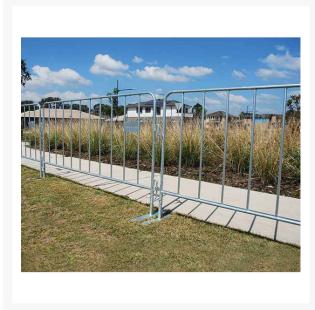

## **Short Description**

Steel Pedestrian / Crowd Control Barrier 2.3m x 1.1m. Galvanised finish, available for shipping throughout Australia & New Zealand.

Take a look at how Lend Lease used over 700 of these crowd control barriers during **upgrades to The Northern Road near Penrith, NSW.** 

#### Description

Pedestrian safety should be first and foremost on and around civil projects, work sites, events and festivals. Jaybro's crowd control barriers are quickly and easily erected to form a continuous barrier between pedestrian traffic and possible danger, to provide safety and organisation at public events and festivals to protect employees, patrons and the general public.