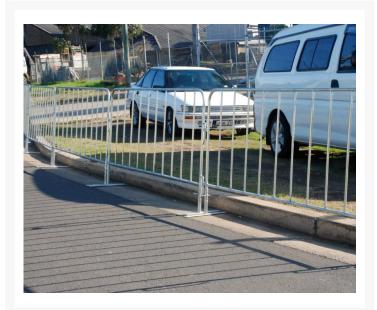

## **Short Description**

Steel Pedestrian / Crowd Control Barrier 2.3m x 1.1m. Galvanised finish, available for shipping throughout Australia & New Zealand.

Take a look at how Lend Lease used over 700 of these crowd control barriers during **upgrades to The Northern Road near Penrith, NSW.** 

#### Description

Pedestrian safety should be first and foremost on and around civil projects, work sites, events and festivals. Jaybro's crowd control barriers are quickly and easily erected to form a continuous barrier between pedestrian traffic and possible danger, to provide safety and organisation at public events and festivals to protect employees, patrons and the general public.