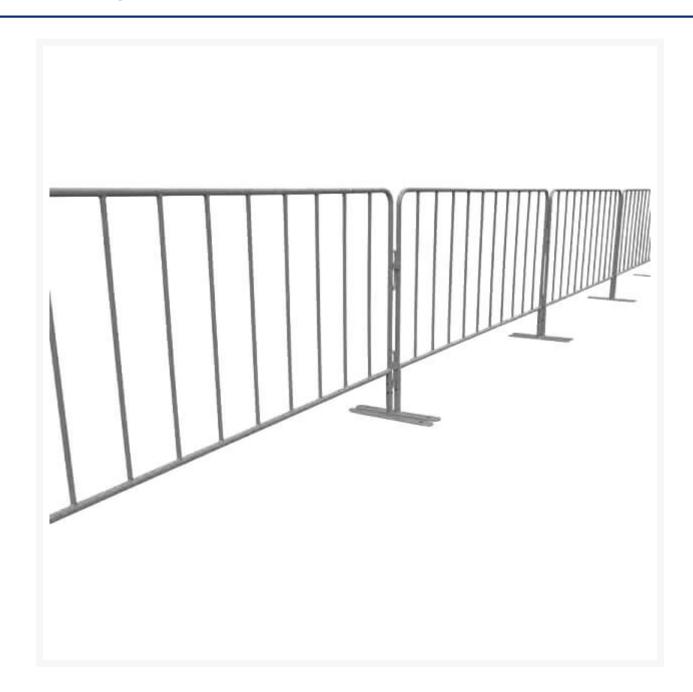

## **Short Description**

Steel Pedestrian / Crowd Control Barrier 2.3m x 1.1m. Galvanised finish, available for shipping throughout Australia & New Zealand.

Take a look at how Lend Lease used over 700 of these crowd control barriers during **upgrades to The Northern Road near Penrith, NSW.** 

Barriers measure 2300mm x 1100mm and are constructed from galvanised steel. Featuring double interlocking hinge points, this crowd control barrier provides excellent stability. The interlocking hinge system makes installation quick and easy, and panels are designed with removable feet that can be taken off during stacking and storing.

- Fully galvanised for extended life outdoors
- Interlocking lightweight tubular steel
- Low profile removable feet minimise trip hazard and allow easy storage
- Designed for rapid deployment

- Extremely stable
- Size: 2.3m long x 1.1m high
- Barrier including feet weighs 11kg